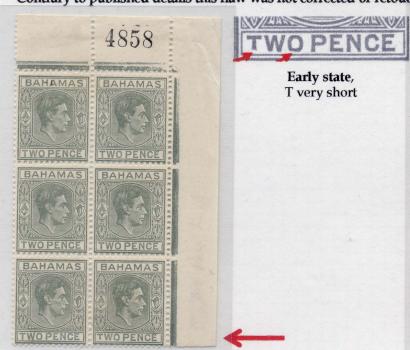

#### Two Pence Variety "Short T"

Right Pane Row 3 stamp 6

The foot of the T was significantly damaged as it has a shorter vertical, the base of the O is shaved. Contrary to published details this flaw was not corrected or retouched and becomes less obvious with age.

August 1940

**mature state**, T short, stunted appearance

November 1946

July 1941

**late state**, T fish tailed appearance

August 1951