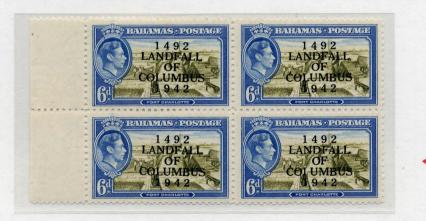

# 450th Anniversary of the Landfall of Columbus Issue 1942

#### Wmk Mult. Crown, Script CA

Perf. 13.7 x 14

To commemorate the 450th anniversary of the arrival of Columbus, the Colonial authorities decided against having a specifically designed set of stamps issued, but had existing stocks of stamps overprinted. Overprinting was completed in the offices of the Nassau Guardian newspaper.

## 1942 Landfall of Columbus