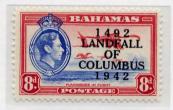

# 450th Anniversary of the Landfall of Columbus Issue 1942

#### Wmk Mult. Crown, Script CA

Perf. 13.7 x 14

To commemorate the 450th anniversary of the arrival of Columbus, the Colonial authorities decided against having a specifically designed set of stamps issued, but had existing stocks of stamps overprinted. Overprinting was completed in the offices of the Nassau Guardian newspaper.

## 1942 Landfall of Columbus