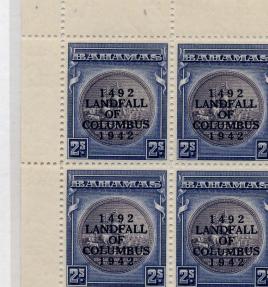

# 450th Anniversary of the Landfall of Columbus Issue 1942

#### Wmk Mult. Crown, Script CA

Perf. 13.7 x 14

To commemorate the 450th anniversary of the arrival of Columbus, the Colonial authorities decided against having a specifically designed set of stamps issued, but had existing stocks of stamps overprinted. Overprinting was completed in the offices of the Nassau Guardian newspaper.

## 1942 Landfall of Columbus