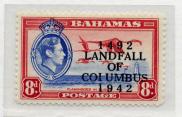

# 450th Anniversary of the Landfall of Columbus Issue 1942

#### Wmk Mult. Crown, Script CA

Perf. 13.7 x 14

To commemorate the 450th anniversary of the arrival of Columbus, the Colonial authorities decided against having a specifically designed set of stamps issued, but had existing stocks of stamps overprinted. Overprinting was completed in the offices of the Nassau Guardian newspaper.

## 1942 Landfall of Columbus