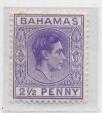

# King George VI Definitive Issue

1938

#### Surface Printed by De La Rue Wmk Mult. Crown, Script CA

Perf. 13.7 x 14

Following the death of King George V and abdication of Edward VIII new definitive stamps were required depicting the new monarch. The design of the existing George V head type issue was used as a template with some minor changes made and new stamps issued in three tranches during 1938 to complete the set.