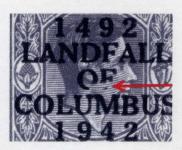

#### "OF" flaw

#### Row 2 stamp 6

Significant damage occurs to the letter OF on the overprint. Later states also show some damage to the US of Columbus. This appears only on stamps printed in December 1942 and must have occurred during a January 1943 overprint re-print. As the overprinting was completed on panes of sixty this flaw appears on either pane of stamps.