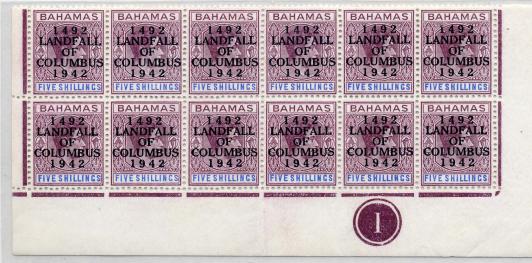

# 450th Anniversary of the Landfall of Columbus Issue 1942

#### Wmk Mult. Crown, Script CA

Perf. 13.7 x 14

To commemorate the 450th anniversary of the arrival of Columbus, the Colonial authorities decided against having a specifically designed set of stamps issued, but had existing stocks of stamps overprinted. Overprinting was completed in the offices of the Nassau Guardian newspaper.

## 1942 Landfall of Columbus