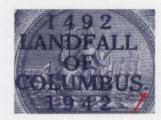

#### "OF" flaw

#### Row 2 stamp 6

Significant damage occurs to the letter OF on the overprint. Later states also show some damage to the US of Columbus. This appears only on stamps printed in December 1942 and must have occurred during a January 1943 overprint re-print. As the overprinting was completed on panes of sixty this flaw appears on either pane of stamps.