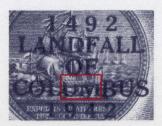

#### "OF" flaw

#### Row 2 stamp 6

Significant damage occurs to the letter OF on the overprint. Later states also show some damage to the US of Columbus. This appears only on stamps printed in December 1942 and must have occurred during a January 1943 overprint re-print. As the overprinting was completed on panes of sixty this flaw appears on either pane of stamps.