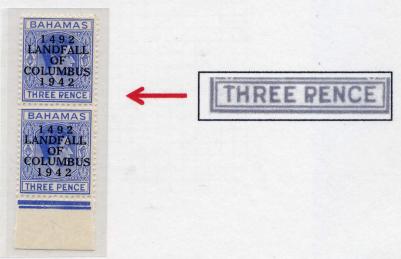

#### THREE PENCE "RENCE" Flaw

#### Right pane row 9 stamp 3

An adhesion to the duty plate became inked and resulted in the P resembling an R. A short lived flaw with very few examples known.