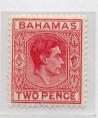

# King George VI Definitive Issue

1938

#### Surface Printed by De La Rue Wmk Mult. Crown, Script CA

Perf. 13.7 x 14

Following the death of King George V and abdication of Edward VIII new definitive stamps were required depicting the new monarch. The design of the existing George V head type issue was used as a template with some minor changes made and new stamps issued in three tranches during 1938 to complete the set.