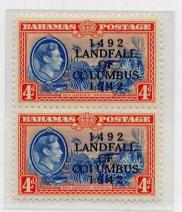

# 450th Anniversary of the Landfall of Columbus Issue 1942

#### Wmk Mult. Crown, Script CA

Perf. 13.7 x 14

To commemorate the 450th anniversary of the arrival of Columbus, the Colonial authorities decided against having a specifically designed set of stamps issued, but had existing stocks of stamps overprinted. Overprinting was completed in the offices of the Nassau Guardian newspaper.