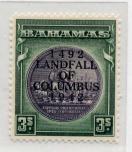

# 450th Anniversary of the Landfall of Columbus Issue 1942

#### Wmk Mult. Crown, Script CA

Perf. 13.7 x 14

To commemorate the 450th anniversary of the arrival of Columbus, the Colonial authorities decided against having a specifically designed set of stamps issued, but had existing stocks of stamps overprinted. Overprinting was completed in the offices of the Nassau Guardian newspaper.

## 1942 Landfall of Columbus