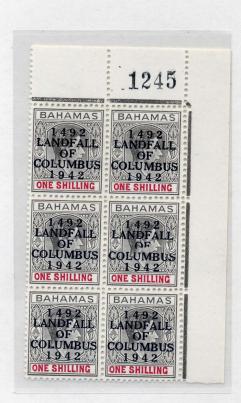

# 450th Anniversary of the Landfall of Columbus Issue 1942

#### Wmk Mult. Crown, Script CA

Perf. 13.7 x 14

To commemorate the 450th anniversary of the arrival of Columbus, the Colonial authorities decided against having a specifically designed set of stamps issued, but had existing stocks of stamps overprinted. Overprinting was completed in the offices of the Nassau Guardian newspaper.

## 1942 Landfall of Columbus