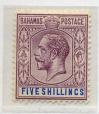

#### Five Shillings "Y" for "V" flaw

#### Row 10 stamp 2

An interesting flaw that occurs on both panes, indicating that the five shillings value plate remained in a sixty set format. A strike orientated from left to right results in the misalignment of the lower half of the letters "IVE". A small tick appears at the base of the I; impaction of the lower half of the V resulting in the appearance a Y; and the lower half of the E is misaligned to the right. First identified on the 1935 George V printing and remains uncorrected throughout the George VI issue.

1935 George V 205 sheets printed

1938 1st GVI printing 410 sheets printed

1941 2nd printing Striated paper two recorded

1948 printing 491 sheets printed

Left pane