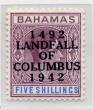

# 450th Anniversary of the Landfall of Columbus Issue 1942

#### Wmk Mult. Crown, Script CA

Perf. 13.7 x 14

To commemorate the 450th anniversary of the arrival of Columbus, the Colonial authorities decided against having a specifically designed set of stamps issued, but had existing stocks of stamps overprinted. Overprinting was completed in the offices of the Nassau Guardian newspaper.

#### "OF" flaw

#### Row 2 stamp 6

Significant damage occurs to the letter OF on the overprint. Later states also show some damage to the US of Columbus. This appears only on stamps printed in December 1942 and must have occurred during a January 1943 overprint re-print. As the overprinting was completed on panes of sixty this flaw appears on either pane of stamps.