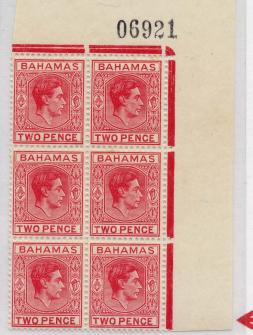

# 1938 Kings Head Type

#### **Head Plates**

Two head plates were used throughout the printing of this issue. Head plate 1 was used from 1938 until February 1951, where up on it was scrapped and replaced by the head plate 2. This was only used from August 1951 until the last printing in December 1952.