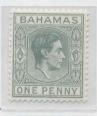

# King George VI Definitive Issue

1938

#### Surface Printed by De La Rue Wmk Mult. Crown, Script CA

Perf. 13.7 x 14

Following the death of King George V and abdication of Edward VIII new definitive stamps were required depicting the new monarch. The design of the existing George V head type issue was used as a template with some minor changes made and new stamps issued in three tranches during 1938 to complete the set.