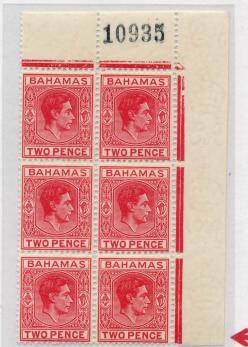

# 1938 Kings Head Type

#### **Head Plates**

Two head plates were used throughout the printing of this issue. Head plate 1 was used from 1938 until February 1951, where up on it was scrapped and replaced by the head plate 2. This was only used from August 1951 until the last printing in December 1952.