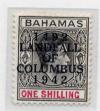

# 450th Anniversary of the Landfall of Columbus Issue 1942

#### Wmk Mult. Crown, Script CA

Perf. 13.7 x 14

To commemorate the 450th anniversary of the arrival of Columbus, the Colonial authorities decided against having a specifically designed set of stamps issued, but had existing stocks of stamps overprinted. Overprinting was completed in the offices of the Nassau Guardian newspaper.

## 1942 Landfall of Columbus