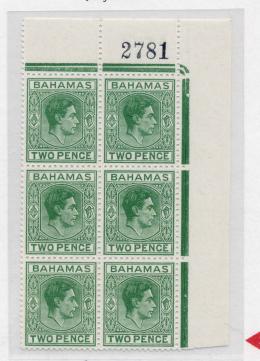

# 1938 Kings Head Type

#### **Head Plates**

Two head plates were used throughout the printing of this issue. Head plate 1 was used from 1938 until February 1951, where up on it was scrapped and replaced by the head plate 2. This was only used from August 1951 until the last printing in December 1952.