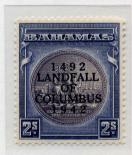

# 450th Anniversary of the Landfall of Columbus Issue 1942

#### Wmk Mult. Crown, Script CA

Perf. 13.7 x 14

To commemorate the 450th anniversary of the arrival of Columbus, the Colonial authorities decided against having a specifically designed set of stamps issued, but had existing stocks of stamps overprinted. Overprinting was completed in the offices of the Nassau Guardian newspaper.

## 1942 Landfall of Columbus