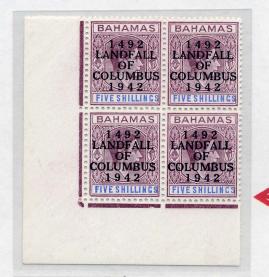

# 450th Anniversary of the Landfall of Columbus Issue 1942

#### Wmk Mult. Crown, Script CA

Perf. 13.7 x 14

To commemorate the 450th anniversary of the arrival of Columbus, the Colonial authorities decided against having a specifically designed set of stamps issued, but had existing stocks of stamps overprinted. Overprinting was completed in the offices of the Nassau Guardian newspaper.

## 1942 Landfall of Columbus