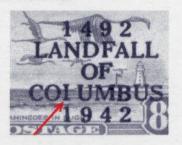

#### "COIUMBUS" flaw

#### Row 5 stamp 2

This flaw only occurs on the horizontal pictorial stamps. The horizontal of the L was broken to display an I. The damage occurred early in the overprinting as only the first overprint completed in October 1942 show the error. It was later corrected and the damaged letter replaced.