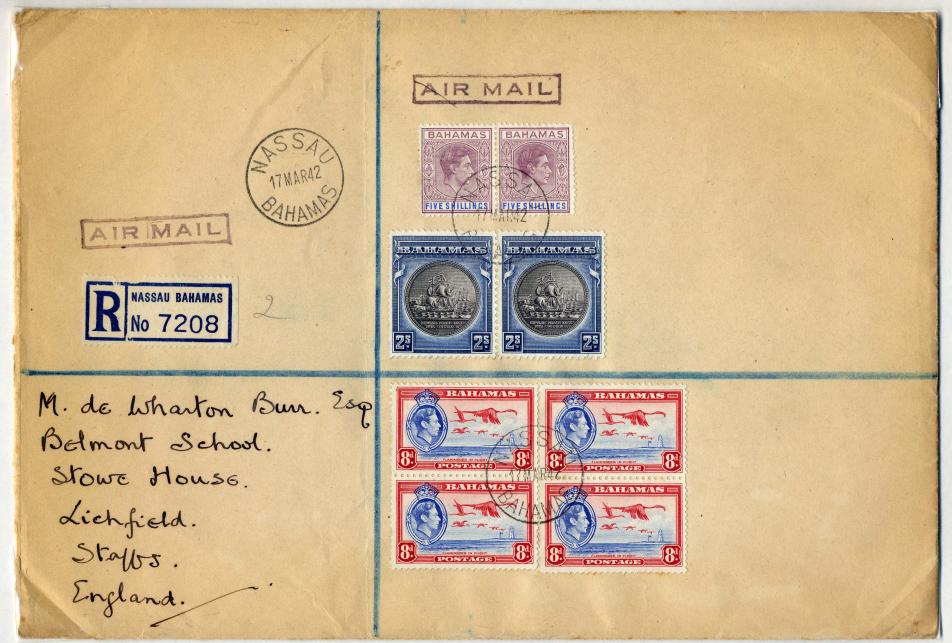

# **Striated Paper Printing**

Pair of the 5/- 1941 striated paper printing

17th March 1942. Registered airmail packet from Nassau to Litchfield Staffordshire.

This registered airmail packet from the Belmont School Nassau to the Belmont School in Litchfield Staffordshire was charged 16/8, which represents a 25oz rate (8d per oz) plus a 2d registration fee which has been paid separately, as a "2" is noted in manuscript next to the registration label. The stamps used to pay the 16/8 include a pair of the 5/- 1941 striated paper printing.

Only three recorded multiples known and the only examples known on cover