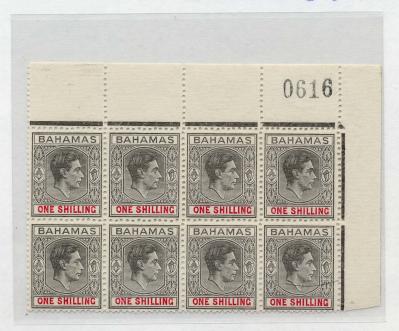

# 1941 Striated Paper Printing 1/- Brownish-grey & Scarlet

Block of eight largest known multiple.

The second printing of the 1/- value was completed under emergency conditions. Stamps were printed on an unusual paper with horizontal ribbing or striated paper which was also used on stamps of Malaya at the same time. The stamps were despatched in July 1941 although the earliest date for postal use is 27th March 1942.

**1,014 sheets printed**Most used for Landfall overprint

Pair of the 1/- 1941 striated paper printing

10th August 1942. Registered cover from Nassau to Washington DC. The 2/8 rate being the 4oz air mail rate plus the 5d airmail registration fee annotated in manuscript separately.