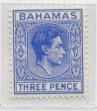

# King George VI Definitive Issue

1938

#### Surface Printed by De La Rue Wmk Mult. Crown, Script CA

Perf. 13.7 x 14

Following the death of King George V and abdication of Edward VIII new definitive stamps were required depicting the new monarch. The design of the existing George V head type issue was used as a template with some minor changes made and new stamps issued in three tranches during 1938 to complete the set.