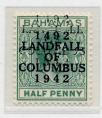

# 1/2 PENNY Landfall of Columbus

## Overprint printed double

It is believed that one pane of sixty stamps received a second misplaced overprint. Examples so far identified have confirmed that this was a left pane.