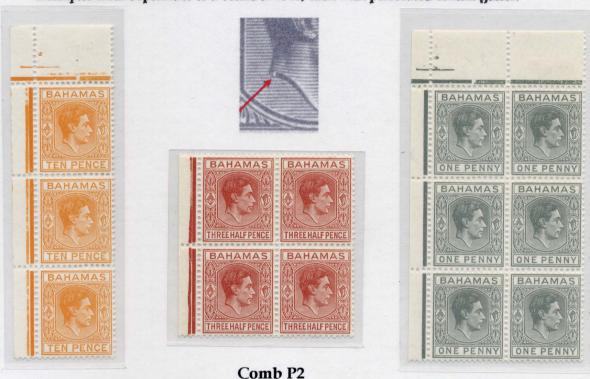

Perforating Machines.

All of the head type stamps were comb perforated and I have identified two different perforation combs, both are gauge 13.7 x 14. The first comb (P1) shows a continuous horizontal row of perforations that extend across the central gutter margin separating the two panes of stamps. The second comb (P2) has only one single perforation

Comb P1
Examples from September to December 1946, each with perforated central gutter.

No printings were completed in 1947. Examples from April to June 1948, each with an un-perforated central gutter (comb P2)