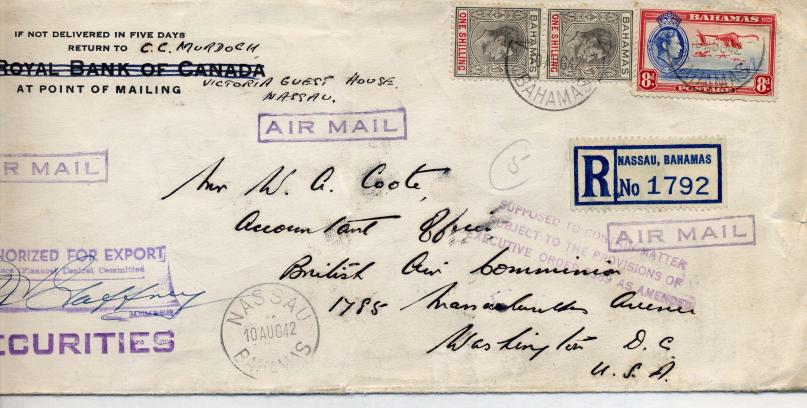

**1,014 sheets printed**Most used for Landfall overprint

Pair of the 1/- 1941 striated paper printing

10th August 1942. Registered cover from Nassau to Washington DC. The 2/8 rate being the 4oz air mail rate plus the 5d airmail registration fee annotated in manuscript separately.